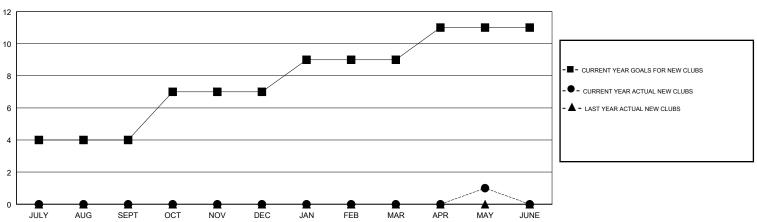

## GMT: JAYESH THAKKAR LOCATION INDIA GMT CA Clubs RESULTS FOR 2018-2019 RESULTS FOR 2018-2019 NEW CLUB GOAL NEW CLUB GOAL

| Clubs                 |               |           |               |  |  |  |
|-----------------------|---------------|-----------|---------------|--|--|--|
| RESULTS FOR 2018-2019 |               |           |               |  |  |  |
| QUARTER               | NEW CLUB GOAL | NEW CLUBS | DROPPED CLUBS |  |  |  |
| JULY/AUG/SEPT         | 4             | 0         | 0             |  |  |  |
| OCT/NOV/DEC           | 3             | 0         | 3             |  |  |  |
| JAN/FEB/MAR           | 2             | 0         | 0             |  |  |  |
| APR/MAY/JUNE          | 2             | 1         | 0             |  |  |  |